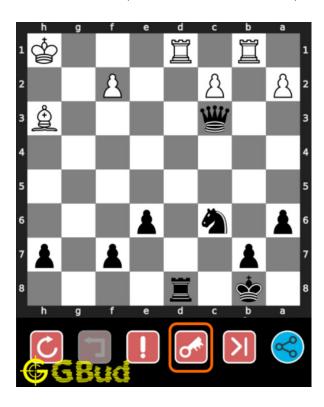

#### Solution 1

**Initial board position** This is the initial board position of easy chess puzzle 0106.

Figure 3: Initial board position of easy chess puzzle 0106

Move 1 Move by black

Figure 4: Qxh3+

your queen captures opponent's bishop and gives check.

## How to view the solution to easy chess puzzle 0106

To view the solution to this puzzle, follow the steps given below

- 1. Go to the puzzle page
- 2. Click the solution button (Key as shown below) to view the solution