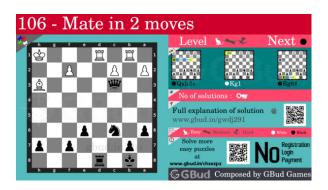

# Easy Chess puzzle # 0106 - Mate in 2 moves

Solve this easy chess puzzle and improve your chess games through improvement of your chess strategies and chess tactics.

Puzzle No: 0106

Difficulty level: Easy

Description: Mate in 2 moves

Next Move : Black

Player level: Beginner

Short URL for puzzle: https://gbud.in/gwdj291

# Easy chess puzzle 0106

Figure 1: Solve this easy chess puzzle 0106. Mate in 2 moves @ https://gbud.in/gwdj291

Figure 2: Solve this chess puzzle online with solution @ https://gbud.in/gwdj291

Dont forget to check out chess puzzles, easy chess puzzles, medium chess puzzles, hard chess puzzles and chess puzzles collections.