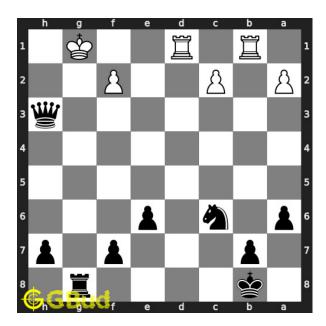

# Easy chess puzzle 0106

Figure 1: Solve this easy chess puzzle 0106. Mate in 2 moves @ https://gbud.in/gwdj291

Figure 2: Solve this chess puzzle online with solution @ https://gbud.in/gwdj291

Dont forget to check out chess puzzles, easy chess puzzles, medium chess puzzles, hard chess puzzles and chess puzzles collections.

# Easy Chess puzzle # 0106 - Mate in 2 moves

Solve this easy chess puzzle and improve your chess games through improvement of your chess strategies and chess tactics.

Puzzle No: 0106

Difficulty level: Easy

Description: Mate in 2 moves

Next Move : Black

Player level: Beginner

Short URL for puzzle: https://gbud.in/gwdj291