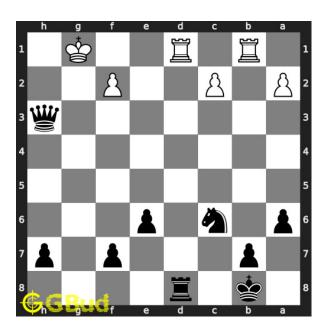

# $\mathbf{Move} \ \mathbf{3} \quad \text{Move by black}$

Figure 6: Rg8#

your rook moves to g8 and checkmate. opponent's king has no free squares to move due to the attack from your queen.. this is how you can mate in 2 moves.