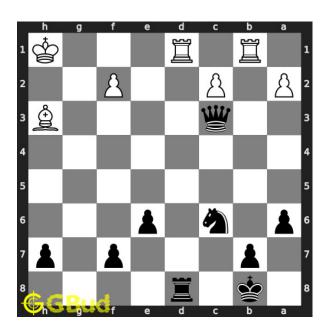

# Easy chess puzzle 0106

Figure 1: Solve this easy chess puzzle 0106. Mate in 2 moves @ https://gbud.in/gwdj291

Figure 2: Solve this chess puzzle online with solution @ https://gbud.in/gwdj291

Dont forget to check out chess puzzles, easy chess puzzles, medium chess puzzles, hard chess puzzles and chess puzzles collections.

#### Solution 1

**Initial board position** This is the initial board position of easy chess puzzle 0106.

Figure 3: Initial board position of easy chess puzzle 0106

Move 1 Move by black

Figure 4: Qxh3+

your queen captures opponent's bishop and gives check.