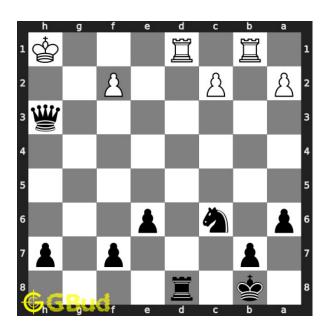

## Move 2 Move by white

Figure 5: Kg1

opponent's king moves to g1 as this is the only legal move available.