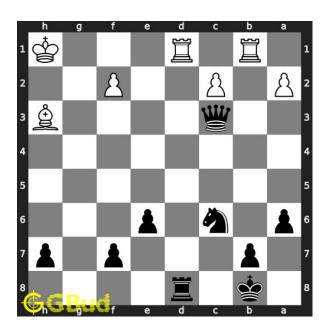

#### Solution 1

**Initial board position** This is the initial board position of easy chess puzzle 0106.

Figure 3: Initial board position of easy chess puzzle 0106

Move 1 Move by black

Figure 4: Qxh3+

your queen captures opponent's bishop and gives check.