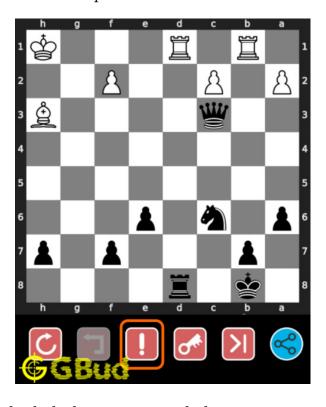

# How to get help for moves in the easy chess puzzle 0106

To get help or the possible next moves in the puzzle, , follow the steps given below

- 1. Go to the puzzle page
- 2. Click the help button (exclamation mark as shown below) to get help or suggestion on next possible move

Figure 12: Click the help button to get help on next move @ https://gbud. in/gwdj291

Figure 13: Solve more easy puzzles @ https://gbud.in/chsezpz

Figure 14: Solve other puzzles @ https://gbud.in/chsgppz